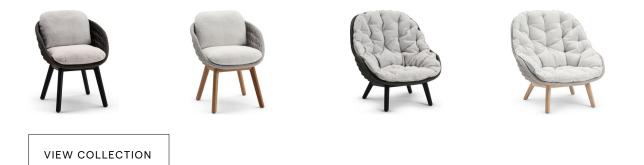

Medium outdoor lighting LED



designed by **Robin Hapelt** 





FEATURESknock-down; LED light; remote controlOPTIONSSingle charger; multe charger; UK / US power plug

### Available in

FRAME - FINISHING



HFTS 1B01 teak scuro anthracite



HFTK 1B01 teak natural anthracite



HFTK 1B02 teak natural pepper



HFTS teak scuro

1B02 pepper

# Manutti





designed by **Robin Hapelt** 



## **Technical drawing**







35 cm (13.8")

35 cm (13.8")

#### Maintenance

To maintain and protect your Manutti pieces, we've developed a series of products that will guarantee their extended lifespan and your carefree enjoyment for many years to come.

- Manutti Care line kit
- <u>Cushion Boxes</u>
- Protective Covers

# Manutti





designed by **Robin Hapelt** 



# More in this collection



## Matching collections