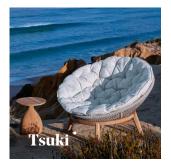

g LED



designed by **Robin Hapelt** 





FEATURESknock-down; LED light; remote controlOPTIONSSingle charger; multe charger; UK / US power plug

### Available in

FRAME - FINISHING



HFTS 1B01 teak scuro anthracite



HFTK 1B01 teak natural anthracite



HFTK 1B02 teak natural pepper



HFTS teak scuro

1B02 pepper

# Manutti





designed by **Robin Hapelt** 



## **Technical drawing**







35 cm (13.8")

35 cm (13.8")

#### Maintenance

To maintain and protect your Manutti pieces, we've developed a series of products that will guarantee their extended lifespan and your carefree enjoyment for many years to come.

- Manutti Care line kit
- <u>Cushion Boxes</u>
- Protective Covers

# Manutti





designed by **Robin Hapelt** 



# More in this collection



## Matching collections