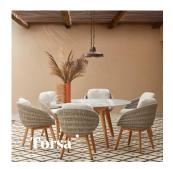

ing LED



designed by **Robin Hapelt** 





FEATURESknock-down; LED light; remote controlOPTIONSSingle charger; multe charger; UK / US power plug

### Available in

FRAME - FINISHING



HFTS 1B01 teak scuro anthracite



HFTK 1B01 teak natural anthracite



HFTK 1B02 teak natural pepper



HFTS teak scuro

1B02 pepper

# Manutti





designed by **Robin Hapelt** 



## **Technical drawing**







35 cm (13.8")

35 cm (13.8")

#### Maintenance

To maintain and protect your Manutti pieces, we've developed a series of products that will guarantee their extended lifespan and your carefree enjoyment for many years to come.

- Manutti Care line kit
- <u>Cushion Boxes</u>
- Protective Covers

# Manutti





designed by **Robin Hapelt** 



# More in this collection



## Matching collections