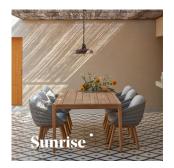

LED



designed by **Robin Hapelt** 





FEATURESknock-down; LED light; remote controlOPTIONSSingle charger; multe charger; UK / US power plug

### Available in

FRAME - FINISHING



HFTS 1B01 teak scuro anthracite



HFTK 1B01 teak natural anthracite



HFTK 1B02 teak natural pepper



HFTS teak scuro

1B02 pepper

# Manutti





designed by **Robin Hapelt** 



## **Technical drawing**







35 cm (13.8")

35 cm (13.8")

#### Maintenance

To maintain and protect your Manutti pieces, we've developed a series of products that will guarantee their extended lifespan and your carefree enjoyment for many years to come.

- Manutti Care line kit
- <u>Cushion Boxes</u>
- Protective Covers

# Manutti





designed by **Robin Hapelt** 



# More in this collection



## Matching collections