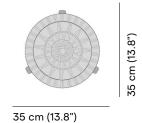

Medium outdoor lighting LED



designed by **Robin Hapelt** 





FEATURESknock-down; LED light; remote controlOPTIONSSingle charger; multe charger; UK / US power plug

### Available in

FRAME - FINISHING



HFTS 1B01 teak scuro anthracite



HFTK 1B01 teak natural anthracite



HFTK 1B02 teak natural pepper



HFTS teak scuro

1B02 pepper

# Manutti





designed by **Robin Hapelt** 



## **Technical drawing**







35 cm (13.8")

35 cm (13.8")

#### Maintenance

To maintain and protect your Manutti pieces, we've developed a series of products that will guarantee their extended lifespan and your carefree enjoyment for many years to come.

- Manutti Care line kit
- <u>Cushion Boxes</u>
- Protective Covers

# Manutti





designed by **Robin Hapelt** 



# More in this collection



## Matching collections